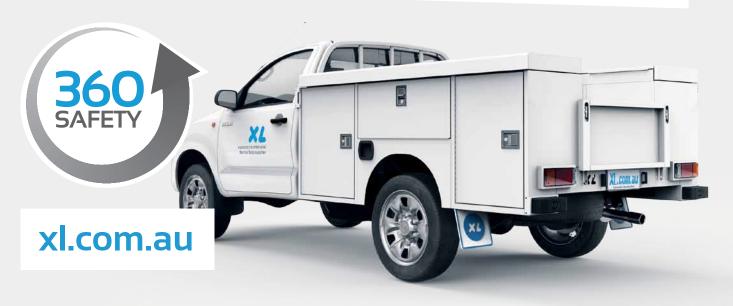

## Why the XL A-Body stands out from the rest:

The XL A-Body is a one-piece, all steel body with four or six weather-tight side cabinets, two flip- top upper storage compartments and an open central utility area.